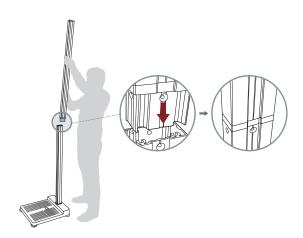

### Quick Assembly

No complicated procedure is required for assembling BSM170. Simply link each components from bottom to top with a screw driver only, then you are ready to measure the height.