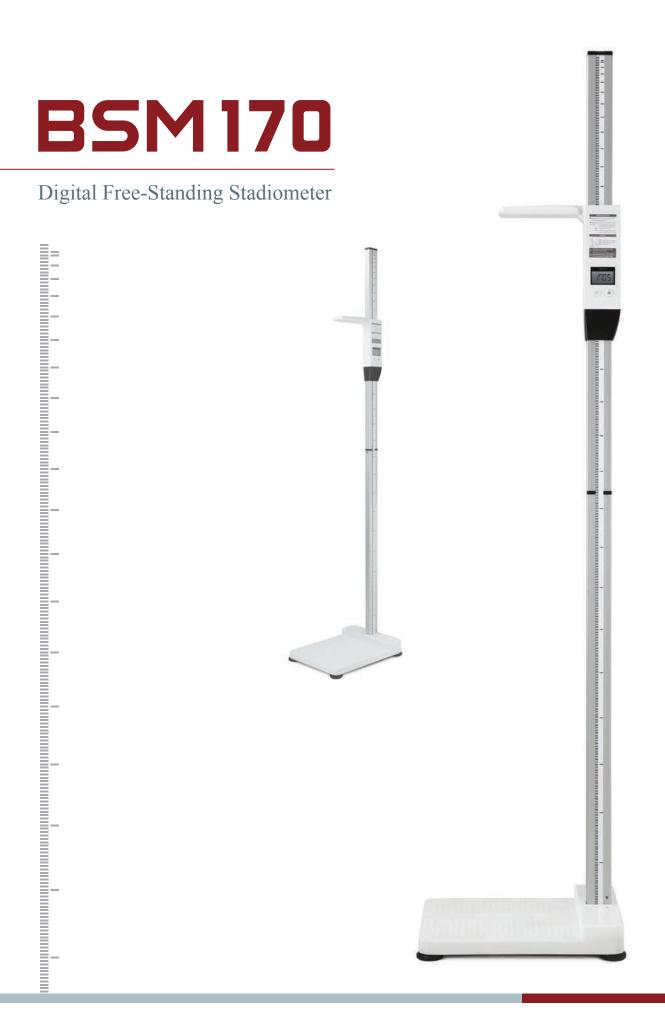

# The BSM170, Digital Free-Standing Stadiometer

# **User-Friendly Measuring Part**

Superior digital display equipped with 2.5inch LCD helps you to check the measurement data at a glance and turns off automatically after a certain time for Energy saving. All-in-one measuring part integrated with Head bar and control panel guarantees you an easy interface to use.

# Free-Standing

By simply standing on our strong and durable foot plate, it helps you to posture correctly and comfortably to receive quick and accurate results. With strong aluminum rod, it also can hold up your weight against it to prevent from falling during use.

# **Battery Operation**

It operates on batteries without any tangled wires blocking its way, making it possible to move around places to places anywhere you want. The BSM170 is free from any cables, hence no spatial constraints and its Fancy-designed appearance perfectly fits your station as a Digital furniture.