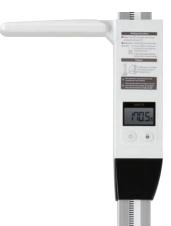

# **User-Friendly Measuring Part**

Superior digital display equipped with 2.5inch LCD helps you to check the measurement data at a glance and turns off automatically after a certain time for Energy saving. All-in-one measuring part integrated with Head bar and control panel guarantees you an easy interface to use.

## **Simple Operation**

Head bar, large LCD with bright backlight and two simple buttons are all you need for height measurement. Simply step on the footplate after turning on the device to start the measurement and lock the value so that you do not lose your data.