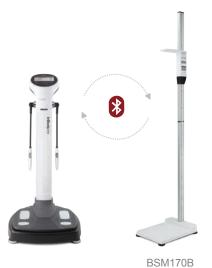

# The BSM170, Digital Free-Standing Stadiometer

## **Bluetooth Compatibility**

Use the measured height value for your body composition measurement.

Simply connect the BSM170 and the InBody, the professional body composition analyzer, via Bluetooth without any cable attached.