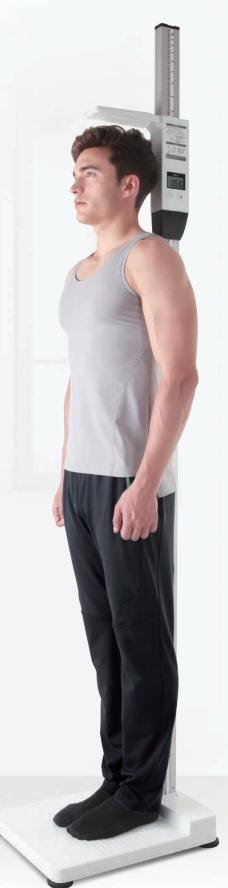

# Free-Standing

By simply standing on our strong and durable foot plate, it helps you to posture correctly and comfortably to receive quick and accurate results. With strong aluminum rod, it also can hold up your weight against it to prevent from falling during use.

## **Simple Operation**

Head bar, large LCD with bright backlight and two simple buttons are all you need for height measurement. Simply step on the footplate after turning on the device to start the measurement and lock the value so that you do not lose your data.