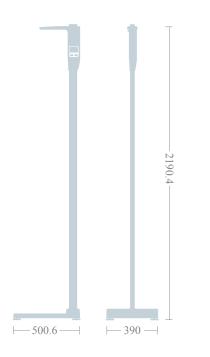

### **Other Specifications**

| Power Source          | DC 6V (1.5V AA battery 4EA)                                                                                     |
|-----------------------|-----------------------------------------------------------------------------------------------------------------|
| External Interface    | Bluetooth                                                                                                       |
| Dimension             | $\begin{array}{l} 390(W)\times 500(L)\times 2190(H):mm \\ 15.3(W)\times 19.7(L)\times 86.2(H):inch \end{array}$ |
| Machine Weight        | 8.5kg (18.7lbs)                                                                                                 |
| Operation Environment | $10 \sim 40^{\circ} C(50 \sim 104^{\circ} F), 30 \sim 75\% RH, 70 \sim 106 kPa$                                 |
| Storage Environment   | -10~70°C(14~158°F), 10~80% RH, 50~106kPa (No Condensation)                                                      |